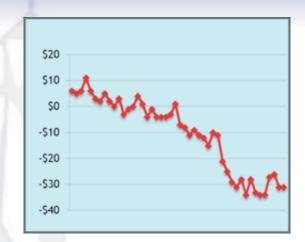

Keeping on Track: Open Line 2/12/10 9:43 AM

• They see vendors as well as clients failing.

 Among those who reported falling earnings, 61% blamed weaker sales and 8% cited lower selling prices

Source: Key Market Research

Why Earnings Are Declining

Featured Guest: Joe Vona Advanced Search Partners

Phone: (805) 557-0077 Email: joe@sscnow.com

Website: www.advancedsearchnow.com