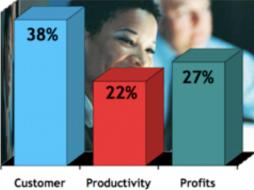

## Employee attitudes go right to the bottom line

Employees who have a positive attitude toward their work give more to their companies in term of:

• Customer Satisfaction: 38%

• Productivity: 22%

Profits: 27%

Positive Employee Attitudes Increase Profitability

Source: Key Market Research

**Featured Guest:** Joe Vona Advanced Search Partners

Phone: (805) 557-0077 Email: joe@sscnow.com

Website: www.advancedsearchnow.com

Source: Key Market Research

Positive Employee Attitudes Increase Profitability

Satisfaction

23

**Featured Guest:** Joe Vona Advanced Search Partners

Phone: (805) 557-0077 Email: joe@sscnow.com

Website: www.advancedsearchnow.com