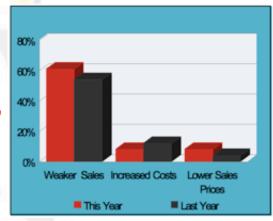

Keeping on Track: Open Line 2/12/10 9:43 AM

• They see vendors as well as clients failing.

 Among those who reported falling earnings, 61% blamed weaker sales and 8% cited lower selling prices

Source: Key Market Research

Why Earnings Are Declining

Featured Guest: Joe Vona Advanced Search Partners

Phone: (805) 557-0077 Email: joe@sscnow.com

Website: www.advancedsearchnow.com