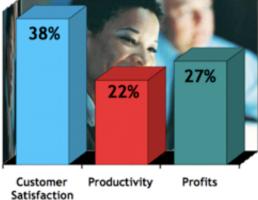

## Employee attitudes go right to the bottom line

Employees who have a positive attitude toward their work give more to their companies in term of:

• Customer Satisfaction: 38%

• Productivity: 22%

Profits: 27%