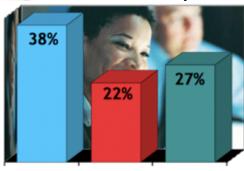

## Employee attitudes go right to the bottom line

Employees who have a positive attitude toward their work give more to their companies in term of:

• Customer Satisfaction: 38%

Productivity: 22%

• Profits: 27%

Source: Key Market Research

Positive Employee Attitudes Increase Profitability

Customer Satisfaction Productivity

**Profits** 

Featured Guest:
Joe Vona
Advanced Search Partners

Phone: (805) 557-0077 Email: joe@sscnow.com