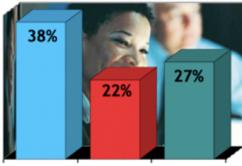

## Employee attitudes go right to the bottom line

Employees who have a positive attitude toward their work give more to their companies in term of:

• Customer Satisfaction: 38%

Productivity: 22%

• Profits: 27%

Source: Key Market Research

Positive Employee Attitudes Increase Profitability

Customer Satisfaction Productivity

**Profits** 

Featured Guest:
Joe Vona
Advanced Search Partners

Phone: (805) 557-0077 Email: joe@sscnow.com