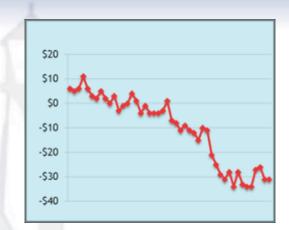

Keeping on Track: Open Line 2/12/10 9:43 AM

Continuing drop in

EARNINGS hits small business hard

• 51% of small to midsized businesses report lower earnings

Source: Key Market Research

Featured Guest: Joe Vona Advanced Search Partners