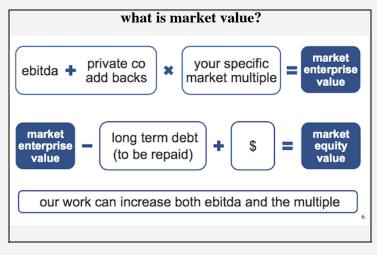

analyze the financial performance of the company against "increase your market multiple" (on page 8) and determine where we can increase market value (pages 9/11)

create new or add to existing revenue streams, streamline overhead/costs and/or reduce business risk