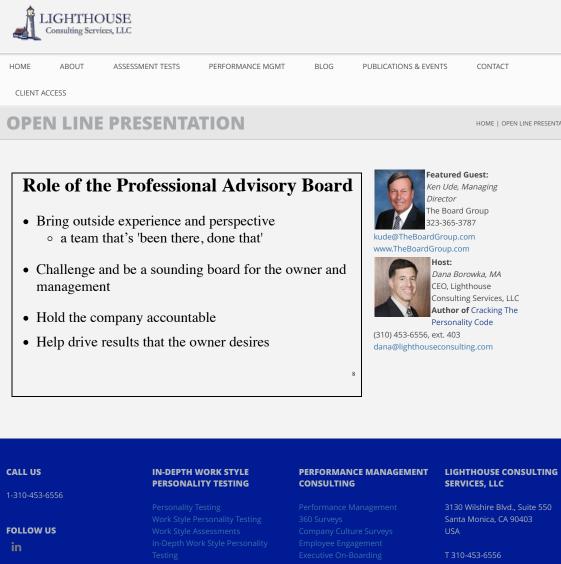

## What Makes a Good Board

PERFORMANCE MGMT

BLOG

- Alignment with the goals of the owner
- Experience
- Complimentary skill sets to provide value
- Ability to coach and appropriately challenge management
- Fit and character