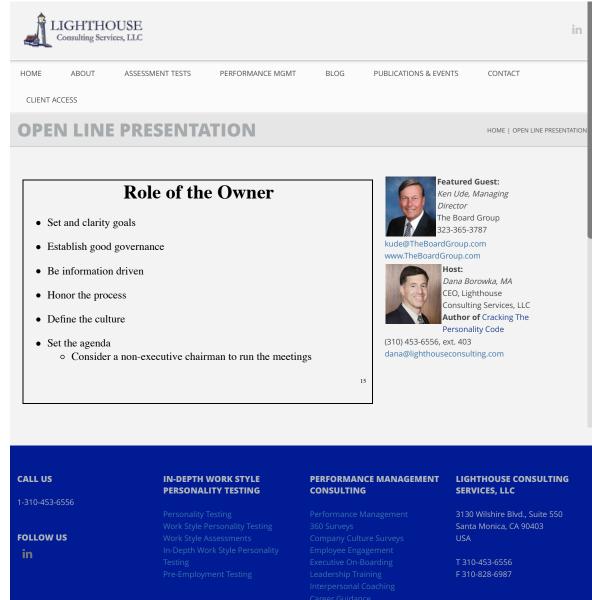

## What Makes a Good Board

PERFORMANCE MGMT

BLOG

- Alignment with the goals of the owner
- Experience
- Complimentary skill sets to provide value
- Ability to coach and appropriately challenge management
- Fit and character