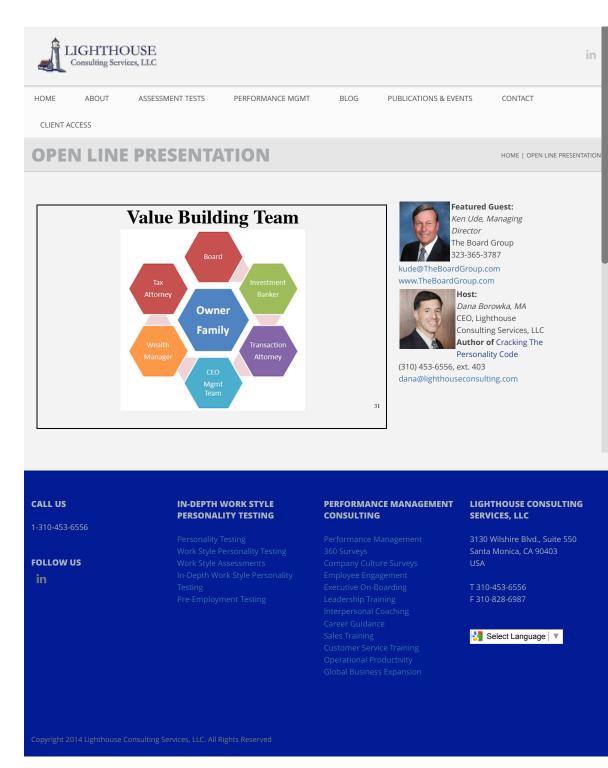

## What Makes a Good Board

PERFORMANCE MGMT

BLOG

- Alignment with the goals of the owner
- Experience
- Complimentary skill sets to provide value
- Ability to coach and appropriately challenge management
- Fit and character