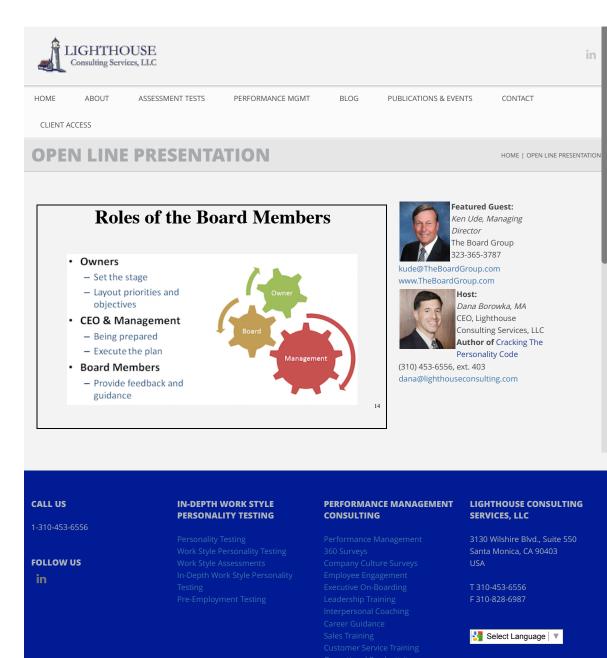

## What Makes a Good Board

PERFORMANCE MGMT

BLOG

- Alignment with the goals of the owner
- Experience
- Complimentary skill sets to provide value
- Ability to coach and appropriately challenge management
- Fit and character