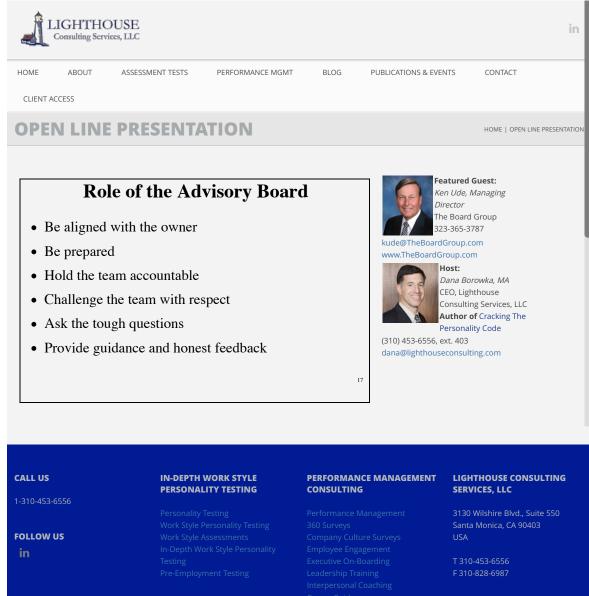

## What Makes a Good Board

PERFORMANCE MGMT

BLOG

- Alignment with the goals of the owner
- Experience
- Complimentary skill sets to provide value
- Ability to coach and appropriately challenge management
- Fit and character