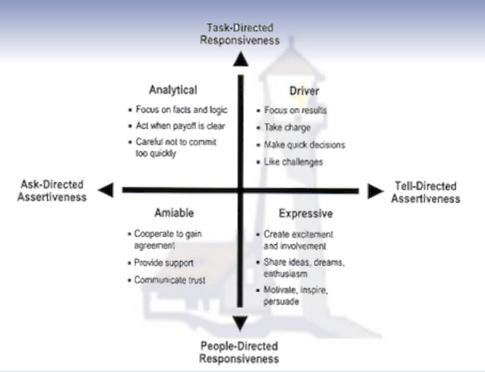

#### **4 Social Styles**

- Analytical Style
- Driver Style
- Amiable Style
- Expressive Style

Featured Guest:
Patrick McClure
Senior Business Consultant, LIGHTHOUSE Consulting Services, LLC

Phone: 310-453-6556, Ext. 406

## Assess your Customer's Style

- Two key factors to Assess
  - Are they asserting their needs, wants and opinions a lot or a little?
  - Are they expressing their feelings & emotions a lot or a little?
- Assertive Scale
- Responsiveness Scale